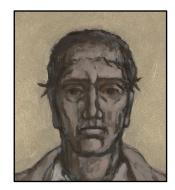

#### Stations of the Cross (paintings on panel)

**Image Sizes and Prices**:

| <ul> <li>Complete Sets (14 images)</li> </ul> |         |
|-----------------------------------------------|---------|
| $\circ$ Small – 17" x 6"                      | \$1,200 |
| ○ Medium – 28" x 10"                          | \$1,400 |

- Large 39" x 14" \$2,000
- Single reproductions small, medium, or large \$400