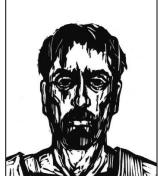

#### Stations of the Cross (woodcuts - on paper) <u>Image sizes and prices</u>:

- Complete Sets (14 images)
  - Small 16" x 12" (image size 10" x 8") \$1,000
  - Medium 20" x 16" (image size 14" x 10") \$1,000
  - Large 28" x 22" (image size 22" x 16") \$2,000
- Single reproduction (small, medium, or large) \$400

## Stations of the Cross (woodcuts - on Dibond\*)

Image size and price (complete set of 14 only)

• 28" x 22"

\$3,000

\*Dibond is a light- and weather-proof composite of aluminum sheets with a polyethylene core.