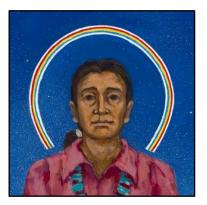

# Diyin Christ of the Diné

This painting was commissioned for the Episcopal Church in Navajoland, painted by Margaret Adams Parker, and installed at the ECN Hozho Wellness Center in 2023.

100% of the sales of these reproductions go to support the mission of the ECN.

#### **Image Sizes and Prices**:

- Size A 11.5" x 13.5" \$75
- Size B 14.75" x 17.5" \$100
- Size C 17.5" x 21" •
- Size D − 22" x 26" •

- \$125 \$200

Packaging Costs:

- Small prints (either a full set or individual images):
  \$20
- Medium prints (either a full set or individual images): \$25
- Large prints (either a full set or individual images): \$30 <u>Shipping Costs</u>:
  - Prints are shipped FedEx ground. Shipping costs depend on the size of the print and the distance.
  - The standard turn-around for reproductions orders is 3 weeks.